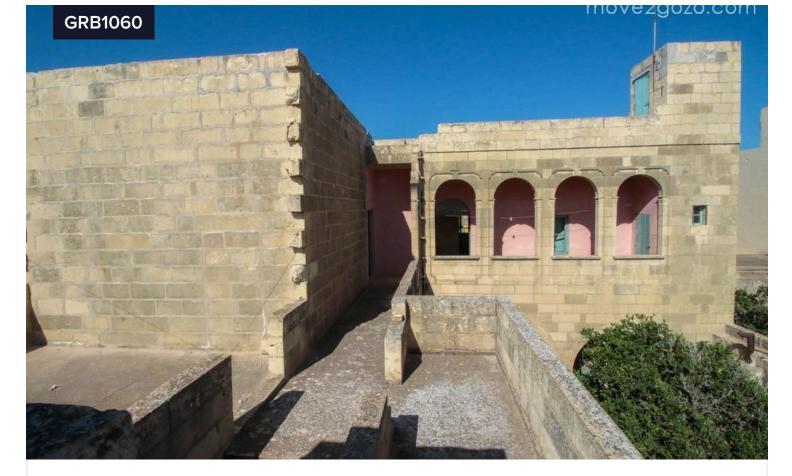

## **GRB1060** Classic townhouse for conversion

💡 Għarb, Gozo

Bedrooms

Bathrooms

An exceptionally large and imposing double-fronted townhouse in the centre of the village with an equally large amount of land for development into a pool and surrounding garden. Full of character and offering many traditional features such as high ceilings, traditional Maltese tiles, stained-glass windows, arched rooms, beams and a traditional courtyard. A grand staircase leads up to five bedrooms and a second stair leading from the rear of the courtyard leads to terraces where there is the possibility to build a further five bedrooms making this a perfect opportunity to create a boutique hotel.