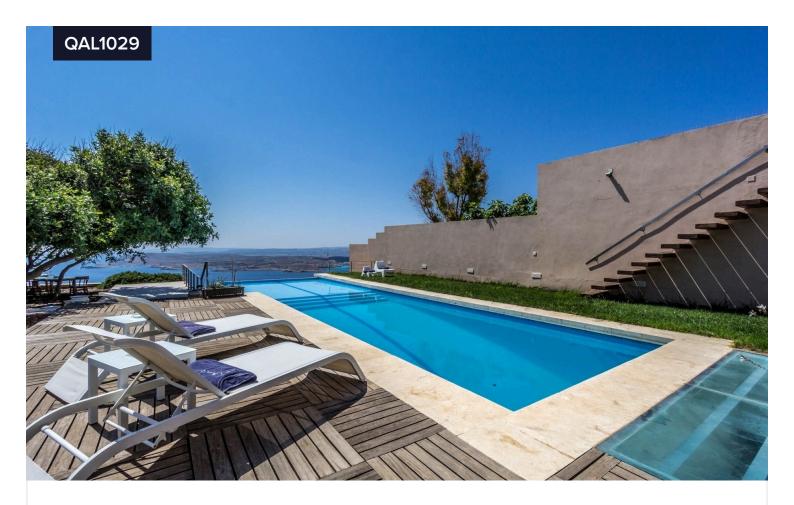

This extraordinary and unique fully renovated and modernised farmhouse sits on a large cliff edge plot with stunning panoramic views across the Gozo Channel and Blue Lagoon.

The entrance to the farmhouse itself is through a large traditional courtyard with water feature. To the left are two stables and a small paddock. On entering the house there is a lift on the right which services the upper two floors. At this level there are also two ground floor bedrooms and a family bathroom.