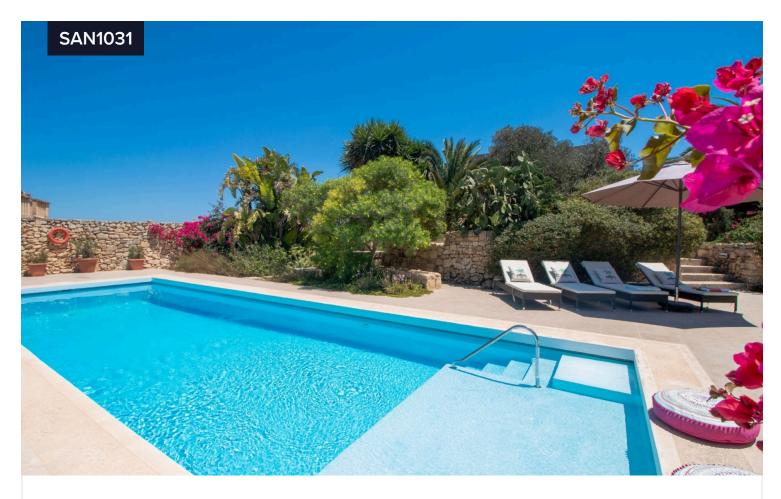

## SAN1031 Tastefully converted farmhouse with large garden and country views

Sannat, Gozo

Bedrooms

Bathrooms

Covered

215 m<sup>2</sup>

An authentic farmhouse with typical features such as arched rooms, mangers and exposed stone walls tucked away close to the village centre, so within easy reach of restaurants, bars and shops.

It has been recently renovated with a refurbished kitchen, new utility room, new heated shower rooms, air-conditioning and a wood-burning stove for the colder months.

You approach the property through a private gate through to a

**Farmhouse** Type 895 m<sup>2</sup> Plot Status Resale