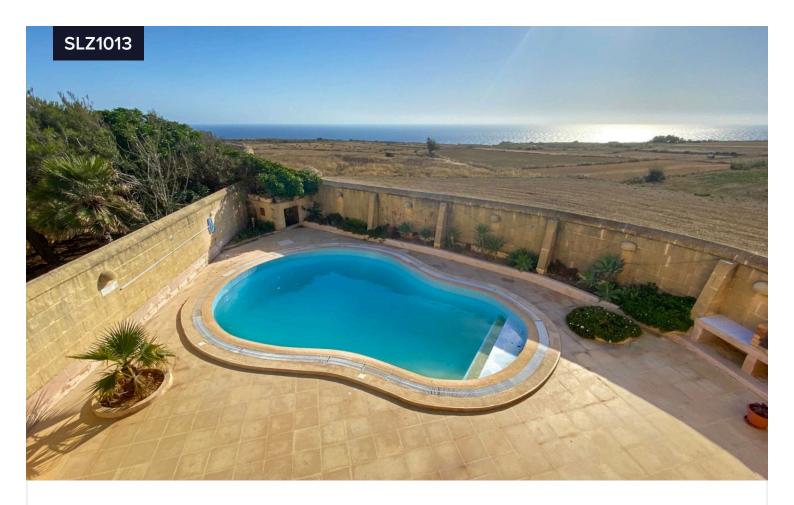

## **SLZ1013 Rustic farmhouse with stunning sea views**

San Lawrenz, Gozo

Bedrooms

**=** 2

\_ .

Bathrooms

Located on the edge of San Lawrenz, this 2-bedroom farmhouse offers a peaceful retreat with excellent sweeping sea and country views.

On the ground floor there is a small entrance hall leading to a courtyard with access to an under-stairs store room. Inside there is another store/ utility room leading to a separate kitchen, downstairs shower room, and combined living-dining room with multiple doors opening onto the large pool terrace with plenty of entertainment space.