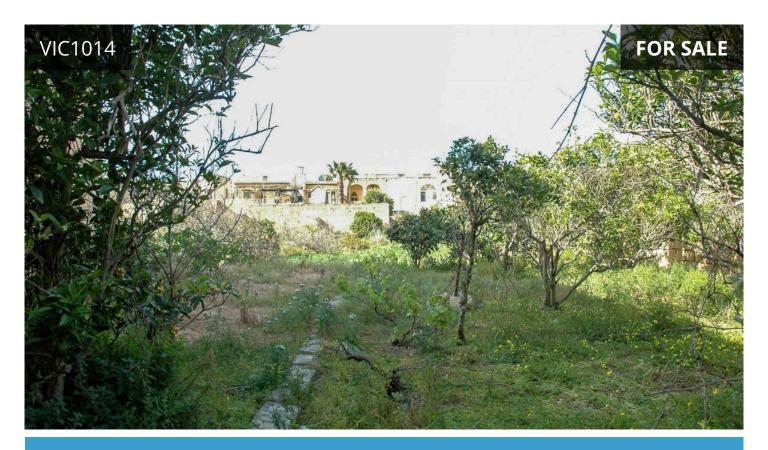

## Description

This is a rare and exclusive opportunity to purchase what could be the largest contiguous plot of land in the very heart of Victoria. The internal plot width is 52m and a depth of between 93m and 125m.

Covering some 3,000 sqm the plot has frontage access to two roads. At a cost of around €715 p/sqm this makes for an excellent price and investment.

This is a fantastic development opportunity for a range of uses, including a unique boutique hotel with extensive grounds, a home for the elderly, a range of traditional properties, etc.