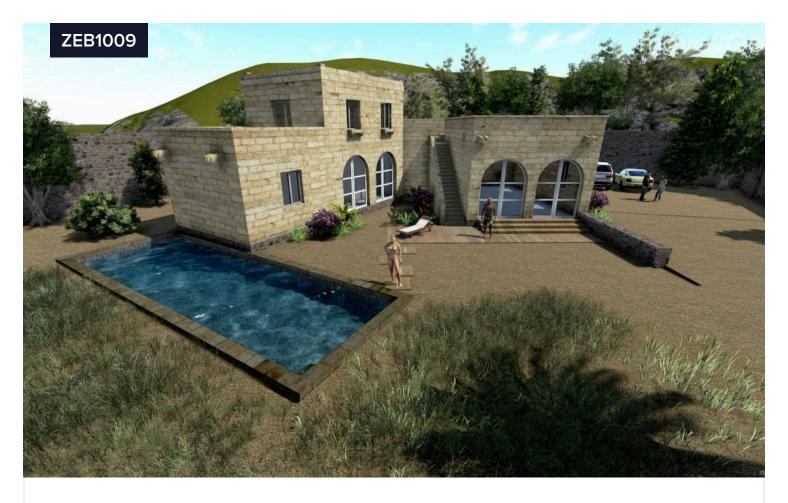

## **ZEB1009** Fully detached farmhouse with land and views

Żebbuġ, Gozo

Bedrooms

Bathrooms

Covered

**3** 

**7**. 2

[ ] 4620 m<sup>2</sup>

A Fully detached farmhouse with land and 360 degree countryside and distant sea views

Type Villa Plot  $4620 \text{ m}^2$  Status Resale

2018

Year of construction

This fully-detached villa is being built in a beautiful Mediterranean setting. Overlooking one of Gozo's greenest valleys it enjoys stunning sea views. The land around the villa, which measures over four thousand square meters, is to be landscaped with olive and fruit tress. Accommodation is distributed over two floors, measuring a total of two